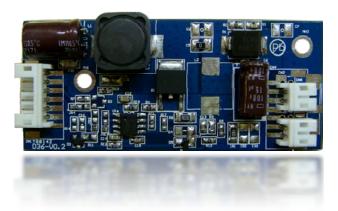

Dimension (L x W x H): 70mm x 30mm x 11mm

意亞迪科技有限公司

E.E.R.D Technology Inc., E-mail: jane@eerd.com.tw TEL: 886-2-86916630

台灣省新北市汐止區鄉長路2段6巷19號6樓

6F., No.19, Ln. 6, Sec. 2, Xiangzhang Rd., Xizhi Dist., New Taipei City 221, Taiwan (R.O.C.)